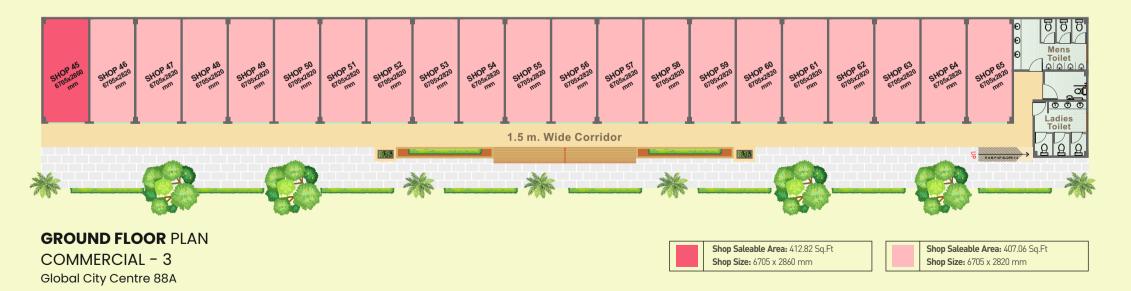

# GROUND FLOOR PLAN COMMERCIAL - 2 Global City Centre 88A

#### Convinient. Classy. Commercial

- Effective planning allows street level entrance overlooking pedestrian walkway all around the complex
- Shops for International Style retail format with independent service utilities
- The project is surrounded by high dense residential sectors

- Provision of Wet Points in all Units
- The complex is under construction and floor-wise lease/sale options are available
- Independent shops with low maintenance module & excellent returns
- Shop modules offer flexibility in sizes each block can be combined together if desired