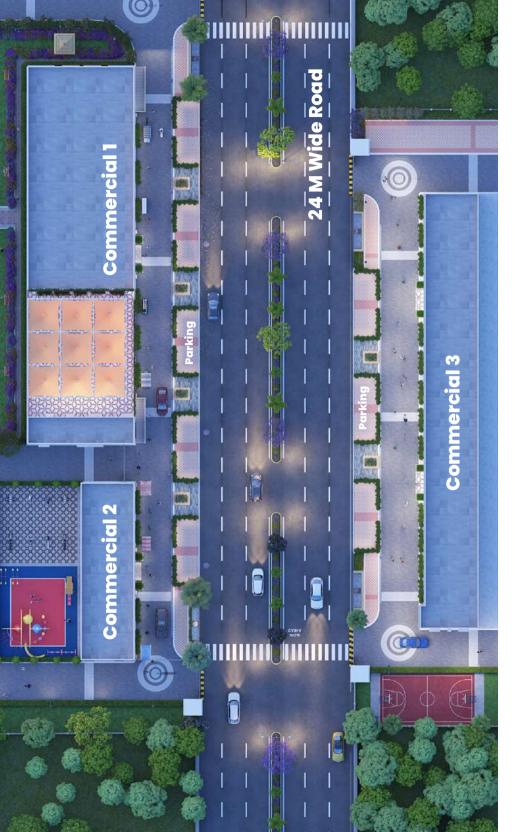

endent shops with low maintenance module & excellent returns
- Shop modules offer flexibility in sizes each block can be combined together if desired

#### A HOST OF FACILITIES FOR SMOOTH BUSINESS OPERATIONS

#### **Design Specifications**

- Large store fronts & glazing area for units
- Exterior: Combination of glass, marble, stone, granite, tiles, HPL, ACP & painted surface
- Exterior Flooring: Combination of Granite, Tiles, Stone & Interlocking tiles
- Lobbies: Combination of stone, tiles, HPL, ACP painted surface
- Unit Finishes: Plastered walls with exposed RCC slabs

- Washroom: Combination of Tiles/ Painted surface on DADO, Stone/Tile Finished
   Countertops, HPL/Laminated partition door
- Structure: Earthquake resistant RCC structure
- Fire & Life Safety: Provided as per norms.





### Live

### **SEAMLESSLY**

The special ingredient for a special offering, a retail space that is ideally located...

There is no doubt about the fact that in case of the retail/business complex, the location plays the main role. Marked with the presence of most upscale residential projects in the vicinity, shops at Global City Centre 88A are entitled to the lucrative catchment, while enjoying proximity to Dwarka Expressway.

Here are some of the location advantages of Global Heights Sector 88A, Gurugram project:

- Proximity to the planned **Metro Station**.
- **Dwarka Expressway** just few meters away( walking distance ).
- **Connected by 3 National Highways:** Delhi-Jaipur Highway (NH 48), Dwarka Expressway(NH 248BB) & Pataudi Road (NH 352W)
- The location is close to Sector 88, a c