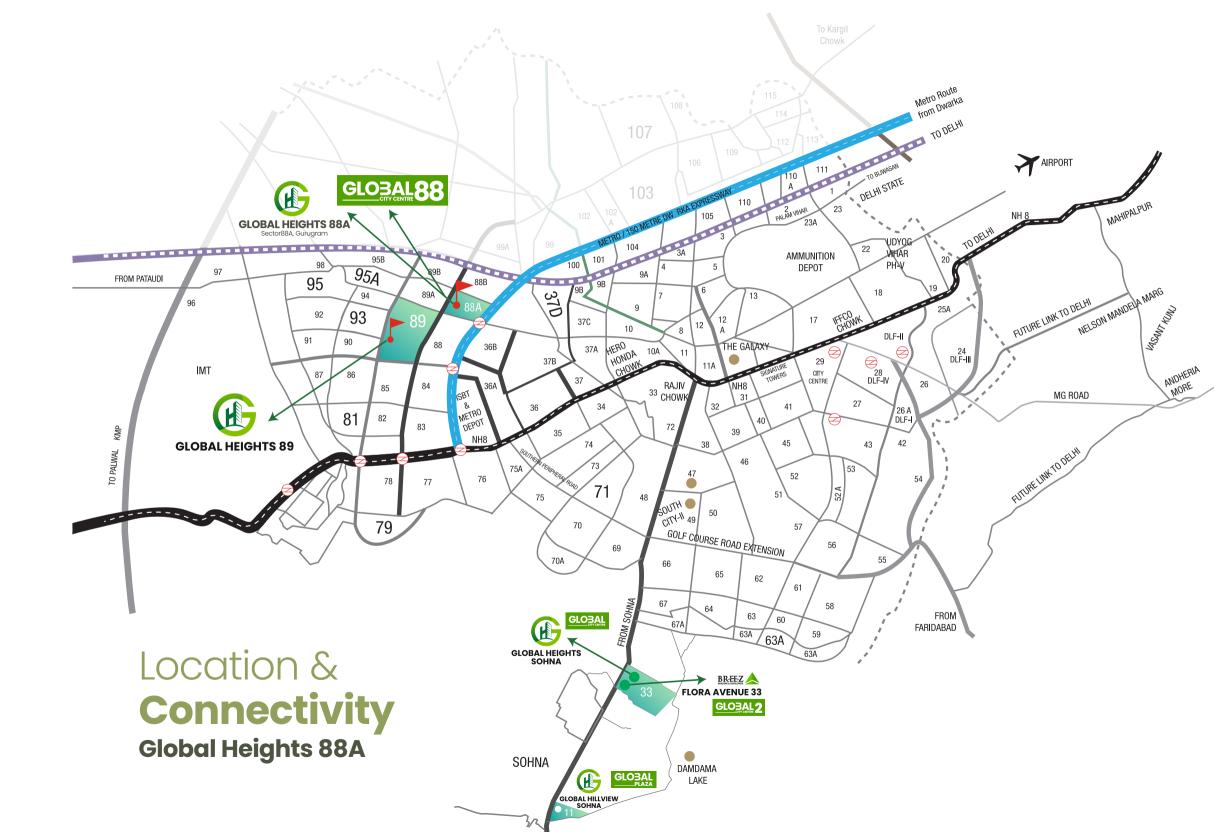

### **SEAMLESSLY**

The special ingredient for a special offering, a retail space that is ideally located...

There is no doubt about the fact that in case of the retail/business complex, the location plays the main role. Marked with the presence of most upscale residential projects in the vicinity, shops at Global City Centre 88A are entitled to the lucrative catchment, while enjoying proximity to Dwarka Expressway.

Here are some of the location advantages of Global Heights Sector 88A, Gurugram project:

- Proximity to the planned **Metro Station**.
- **Dwarka Expressway** just few meters away( walking distance ).
- **Connected by 3 National Highways:** Delhi-Jaipur Highway (NH 48), Dwarka Expressway(NH 248BB) & Pataudi Road (NH 352W)
- The location is close to Sector 88, a commercial sector occupied by **DLF for Cyber City 2**.
- Emerging as one of the prominent destinations for IT/ITeS companies.

#### Key Locations distances in nearby vicinity

- Airport | 20 minutes
- Gurugram ISBT | 15 minutes
- Railway Station | 06 minutes
- DPS School | 05 minutes
- Cyber Hub | 20 minutes
- Hospitals | 15 minutes
- Manesar IMT | 10 minutes
- HUDA City Center | 25 minutes
- AIIMS OPD | 10 minutes
- RPS International School | 5 minutes
- Matrikiran by Vatika School | 7 Mins