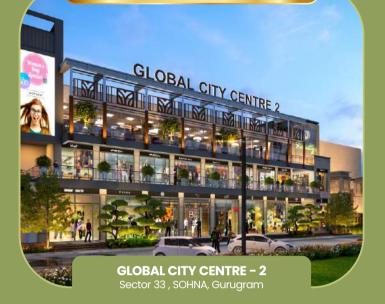

A rare business opportunity poised to reap long-term profits and commercial success because of its coveted location, brilliant designs and smartly conceived amenities.

Yes, you read it right! Global City Centre 88A is the happening business destination coming up in the buzzing area of sector 88A, Gurugram. With magnificent glass facade that makes an imposing style statement, Infinity plaza presents you an excellent range of retail shops that enjoy best of location and facilities for your business.

# GROUND FLOOR PLAN COMMERCIAL - 2 Global City Centre 88A

## CLUSTER LAYOUT PLAN COMMERCIAL GLOBAL CITY CENTER 88A

#### **GLOBAL CITY CENTER** UNIQUE BENEFITS