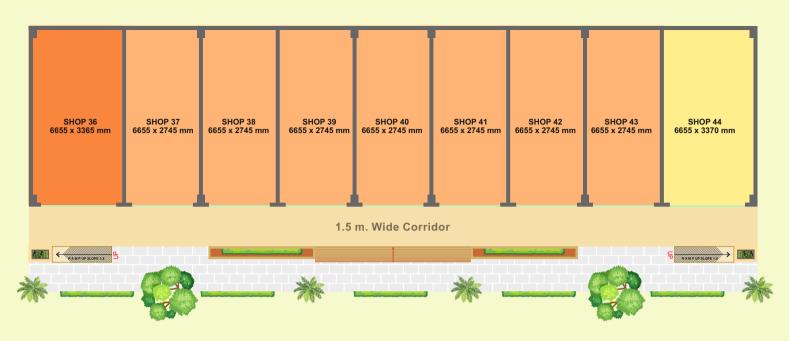

# GROUND FLOOR PLAN COMMERCIAL - 2 Global City Centre 88A

#### Convinient. Classy. Commercial

- Effective planning allows street level entrance overlooking pedestrian walkway all around the complex
- Shops for International Style retail format with independent service utilities
- The project is surrounded by high dense residential sectors

- Provision of Wet Points in all Units
- The complex is under construction and floor-wise lease/sale options are available
- Independent shops with low maintenance module & excellent returns
- Shop modules offer flexibility in sizes each block can be combined together if desired