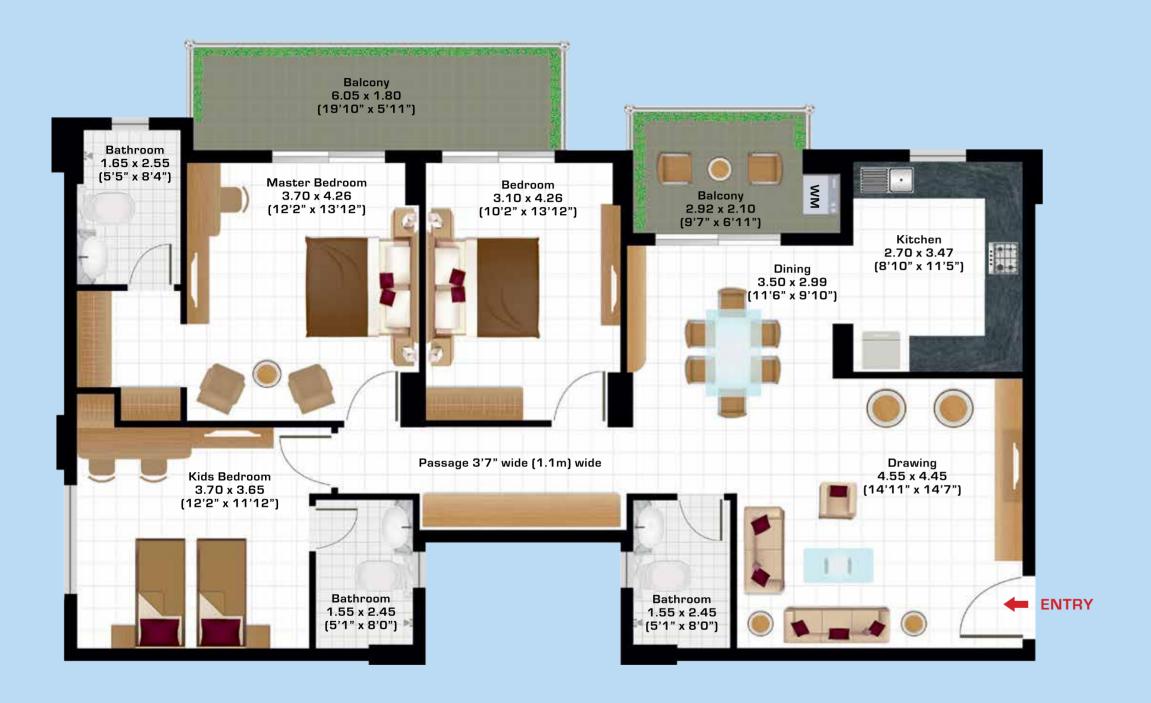

### FLAT LAYOUT:

These plans are for respresentational purpose only and do not constitute a promise by the company nor does it create any contractual obligation on part of the company. Internal dimensions mentioned are from brick to brick and balcony dimensions are up to the outer edge of the balcony slab. Tiles/Granite can have inherent color and grain variations or may also differ from show home due to non-availability of material. Marginal difference may also occur during construction. Furnishing/furniture, gadgets, products and appliances displayed are not part of the sales offering and these are for representation purpose only. The Super Area mentioned is only for the purpose of comparison with similar product in the industry and charging maintenance charges in the future. Please refer to the template of Flat Buyer's Agreement (Available on ashianahousing.com) to know more about company's legal offering and its contractual obligations in respect of purchasing flats/units in the project, including the flat layout.