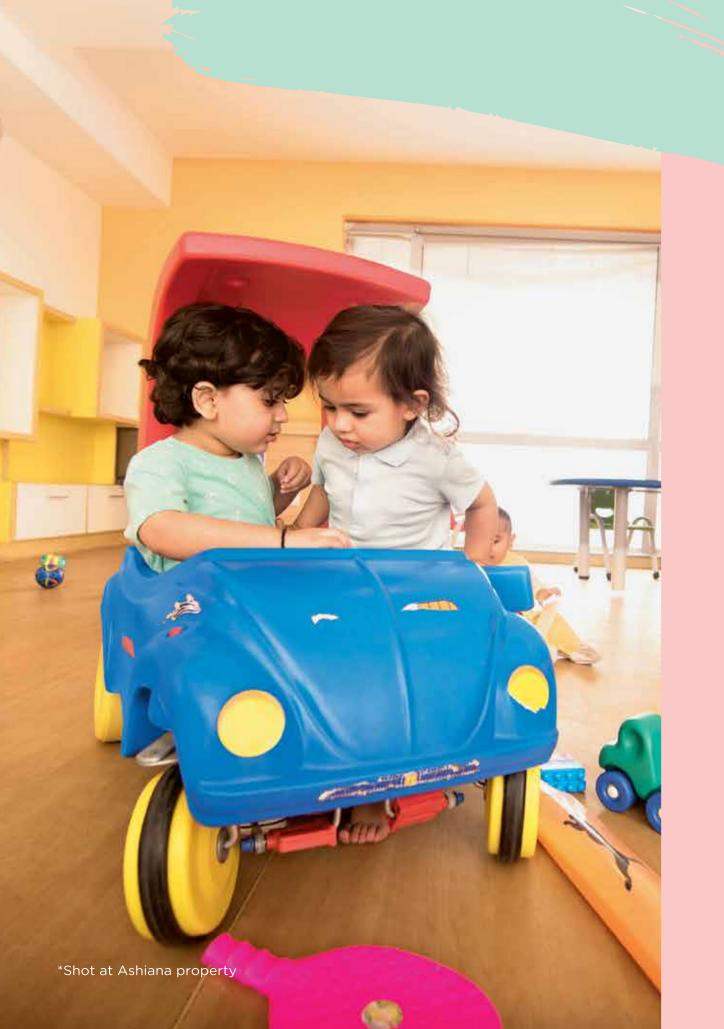

# A fun zone for toddlers and the building blocks for childhood.

We have combined fun and learning at the playroom, with stimulating toys and games that aid early development. And we all know that smart and playful engagement with children is a great booster for their development.