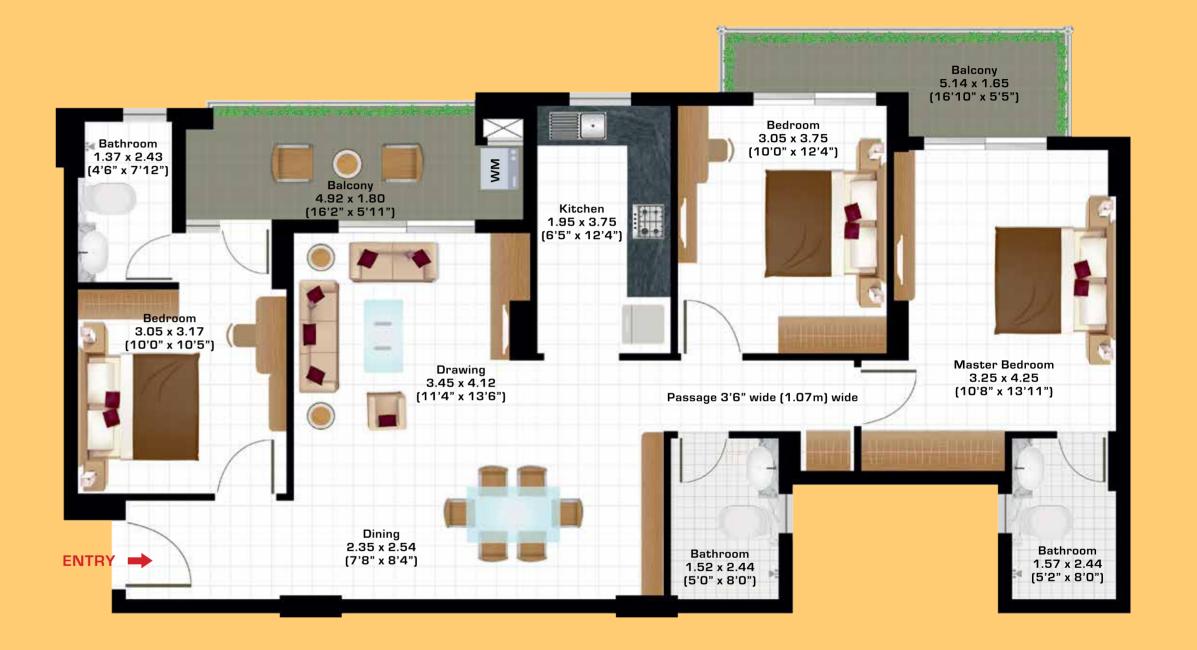

### FLAT LAYOUT:

These plans are for respresentational purpose only and do not constitute a promise by the company nor does it create any contractual obligation on part of the company. Internal dimensions mentioned are from brick to brick and balcony dimensions are up to the outer edge of the balcony slab. Tiles/Granite can have inherent color and grain variations or may also differ from show home due to non-availability of material. Marginal difference may also occur during construction. Furnishing/furniture, gadgets, products and appliances displayed are not part of the sales offering and these are for representation purpose only. The Super Area mentioned is only for the purpose of comparison with similar product in the industry and charging maintenance charges in the future. Please refer to the template of Flat Buyer's Agreement (Available on ashianahousing.com) to know more about company's legal offering and its contractual obligations in respect of purchasing flats/units in the project, including the flat layout.