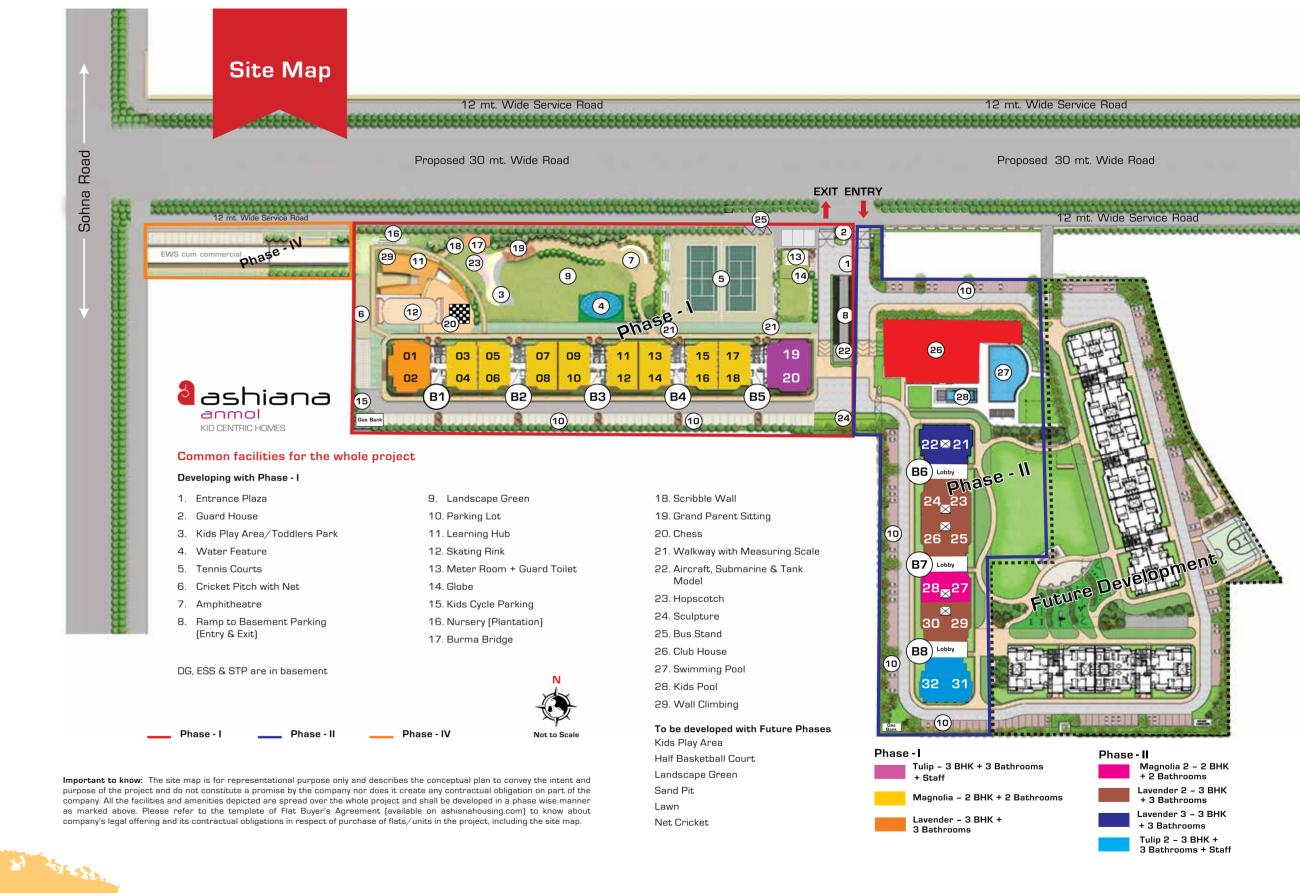

### FLAT LAYOUT:

These plans are for respresentational purpose only and do not constitute a promise by the company nor does it create any contractual obligation on part of the company. Internal dimensions mentioned are from brick to brick and balcony dimensions are up to the outer edge of the balcony slab. Tiles/Granite can have inherent color and grain variations or may also differ from show home due to non-availability of material. Marginal difference may also occur during construction. Furnishing/furniture, gadgets, products and appliances displayed are not part of the sales offering and these are for representation purpose only. The Super Area mentioned is only for the purpose of comparison with similar product in the industry and charging maintenance charges in the future. Please refer to the template of Flat Buyer's Agreement (Available on ashianahousing.com) to know more about company's legal offering and its contractual obligations in respect of purchasing flats/units in the project, including the flat layout.