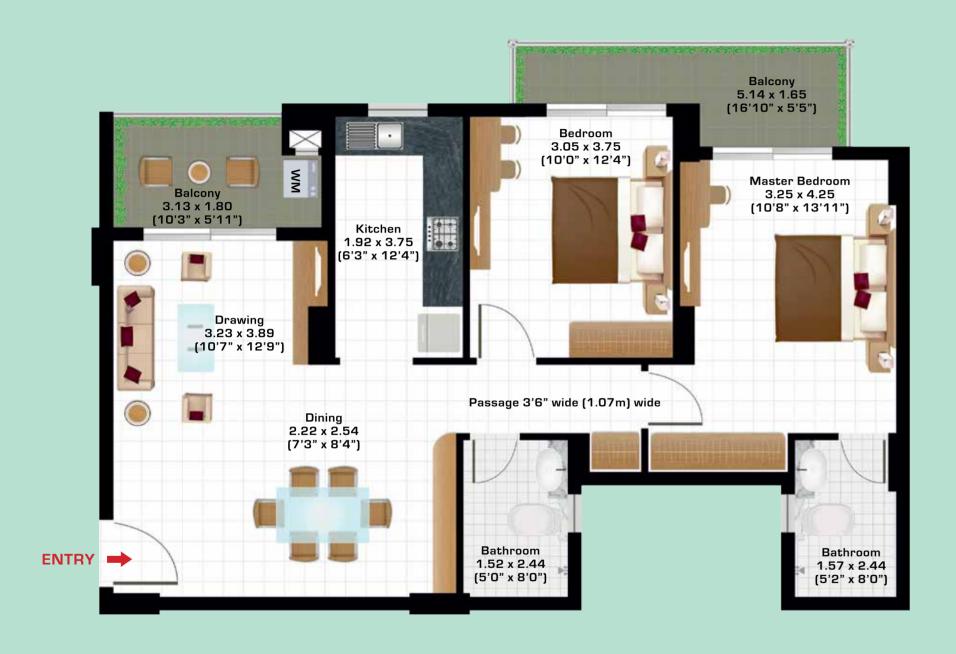

### FLAT LAYOUT:

These plans are for respresentational purpose only and do not constitute a promise by the company nor does it create any contractual obligation on part of the company. Internal dimensions mentioned are from brick to brick and balcony dimensions are up to the outer edge of the balcony slab. Tiles/Granite can have inherent color and grain variations or may also differ from show home due to non-availability of material. Marginal difference may also occur during construction. Furnishing/furniture, gadgets, products and appliances displayed are not part of the sales offering and these are for representation purpose only. The Super Area mentioned is only for the purpose of comparison with similar product in the industry and charging maintenance charges in the future. Please refer to the template of Flat Buyer's Agreement (Available on ashianahousing.com) to know more about company's legal offering and its contractual obligations in respect of purchasing flats/units in the project, including the flat layout.