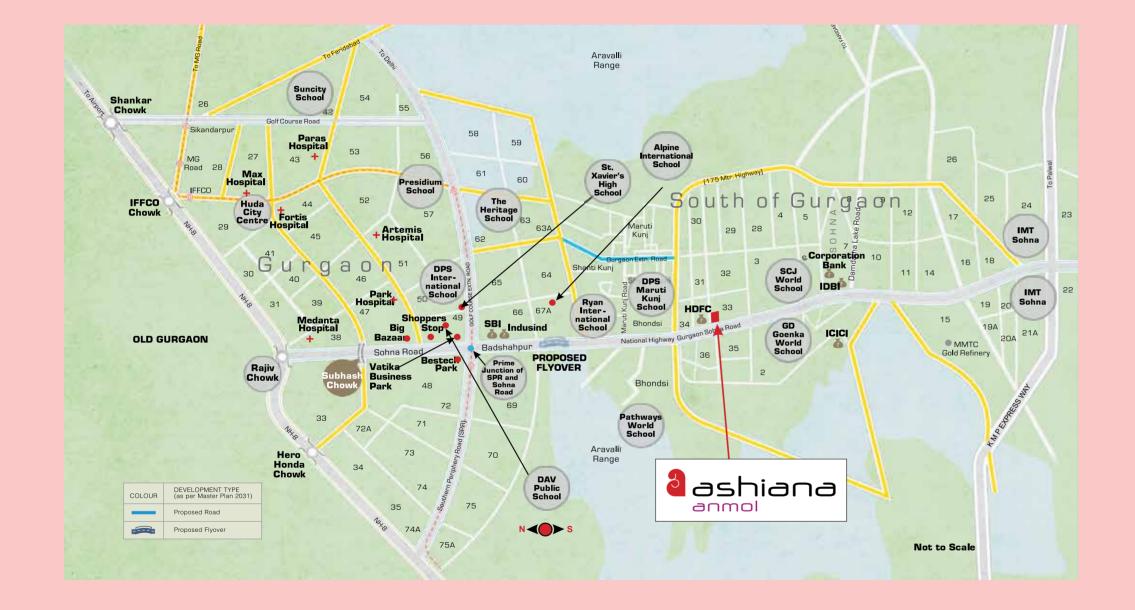

## Located right at the heart of your child's aspirations.

Ashiana Anmol not only has everything to fuel your child's aspirations, it is also located very close to everything else that you could be looking for in town. Schools. Malls. Hospitals. And even ATMs. If you have children, this is the place to be.

| S. NO. | NAME                      | DISTANCE TO ANMOL |
|--------|---------------------------|-------------------|
| 1      | Golf Course Ext. Road     | 15.3 km           |
| 2      | Subhash Chowk             | 18.3 km           |
| 3      | IFFCO Chowk               | 23.8 km           |
| 4      | Rajiv Chowk               | 25.4 km           |
|        | HOSPITALS                 |                   |
| 1      | Medanta Medicity          | 19.2 km.          |
| 2      | Artemis                   | 19.8 km           |
| 3      | Fortis                    | 21.0 km           |
| 4      | Max Healthcare            | 21.9 km           |
|        | SHOPPING & ENTERTAINMENT  |                   |
| 1      | Big Bazaar                | 14.4 km           |
| 2      | Raheja Mall               | 15.7 km           |
| 3      | Omaxe Celebration Mall    | 16.7 km           |
|        | SCHOOLS                   |                   |
| 1      | SCJ World School          | 2.1 km            |
| 2      | GD Goenka                 | 2.9 km            |
| 3      | Ryan International School | 9.1 km            |
| 4      | DPS Marutikunj            | 10.1 km           |
| 5      | St. Xavier's High School  | 14.7 km           |

Distances as per GoogleMap