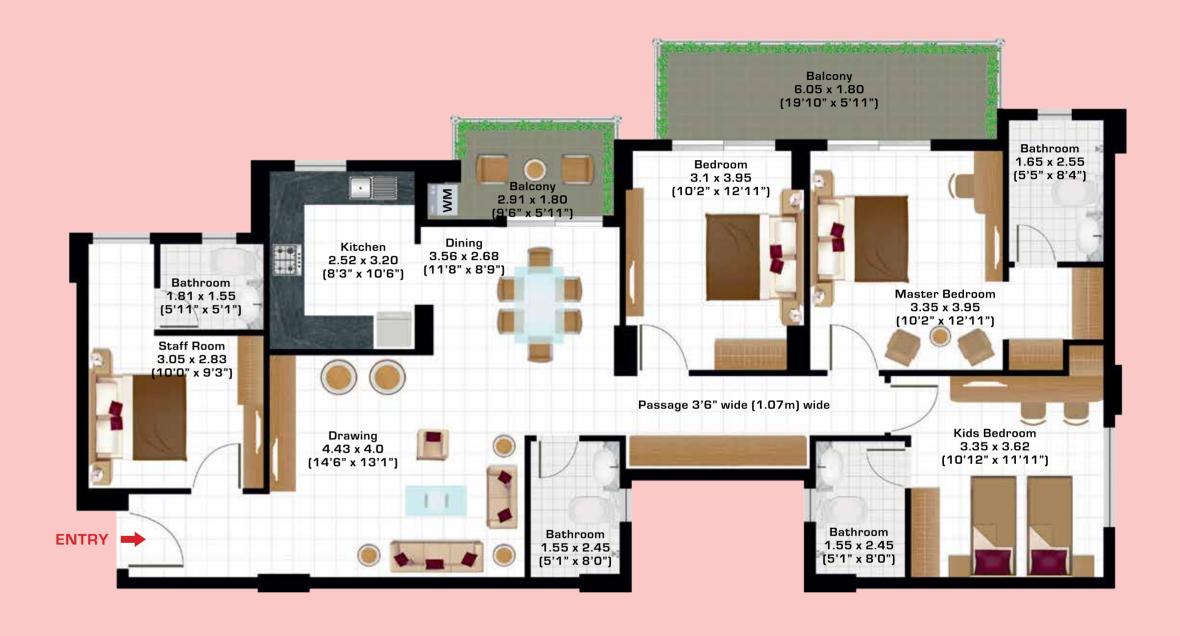

### FLAT LAYOUT:

These plans are for respresentational purpose only and do not constitute a promise by the company nor does it create any contractual obligation on part of the company. Internal dimensions mentioned are from brick to brick and balcony dimensions are up to the outer edge of the balcony slab. Tiles/Granite can have inherent color and grain variations or may also differ from show home due to non-availability of material. Marginal difference may also occur during construction. Furnishing/furniture, gadgets, products and appliances displayed are not part of the sales offering and these are for representation purpose only. The Super Area mentioned is only for the purpose of comparison with similar product in the industry and charging maintenance charges in the future. Please refer to the template of Flat Buyer's Agreement (Available on ashianahousing.com) to know more about company's legal offering and its contractual obligations in respect of purchasing flats/units in the project, including the flat layout.