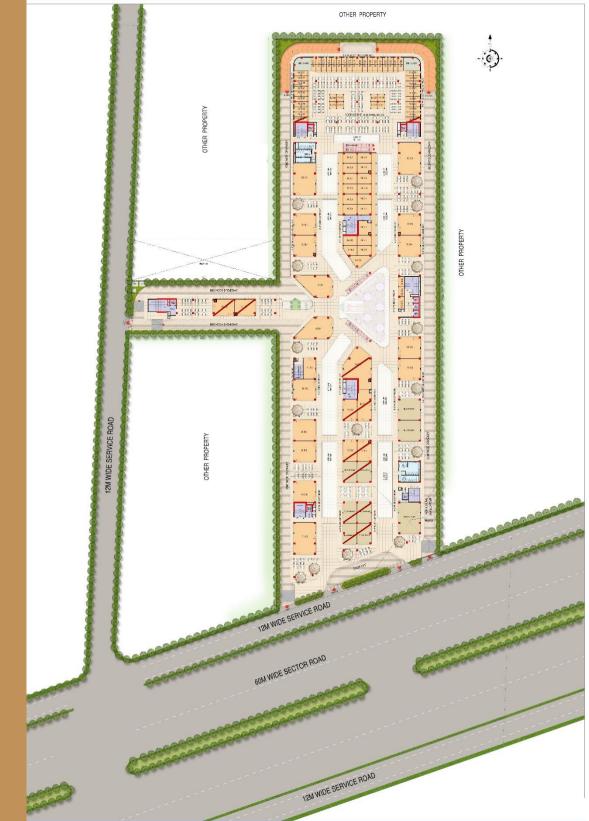

### SITE PLAN

A UNIQUE DESIGN
WITH TWO ROAD
ACCESS

DOUBLE ALIES
WITH MAXIMUM
FRONTAGE

**HI-VISIBILITY RETAIL** 

METICULOUSLY
PLANNED RETAIL
UNITS