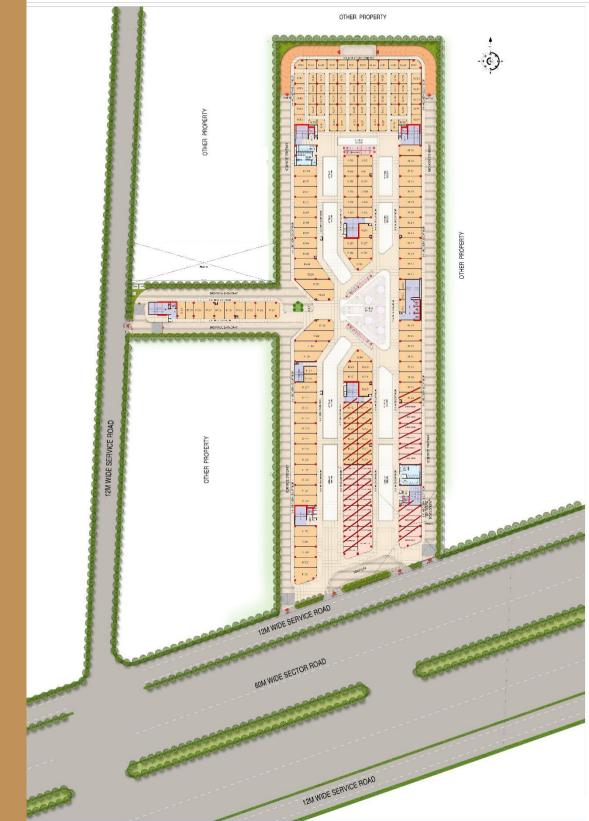

### SITE PLAN

A UNIQUE DESIGN
WITH TWO ROAD
ACCESS

DOUBLE ALIES
WITH MAXIMUM
FRONTAGE

**HI-VISIBILITY RETAIL** 

METICULOUSLY
PLANNED RETAIL
UNITS

### 3RD FLOOR