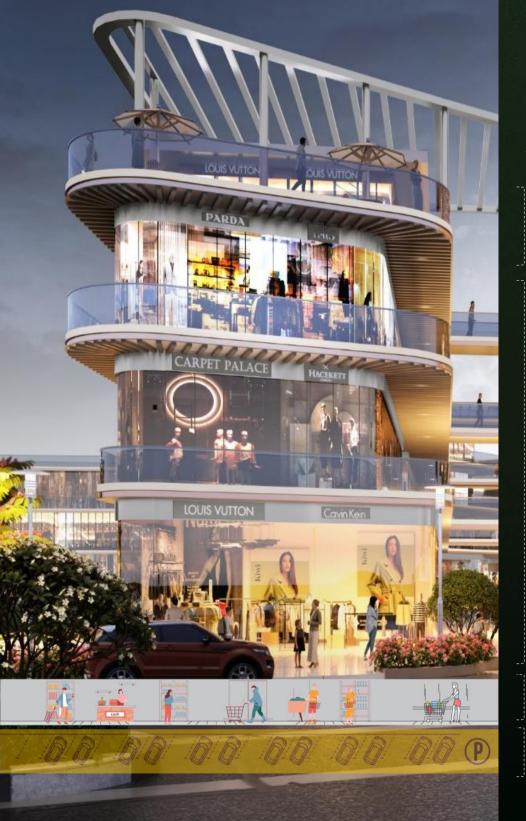

#### DESIGN

- Glass façade on both sides giving visibility
- Large Central Atrium
- Multiple anchor store opportunity
- Dedicated F&B Floor
- Provision of wet points

#### A UNIQUELY DESIGNED CENTRAL VERGE

**Escalators** running across all levels

**Central Atrium** designed to hold large gatherings

**Glass Facades** across Retail for maximum visibility

Dedicated F&B Zone on Level 3