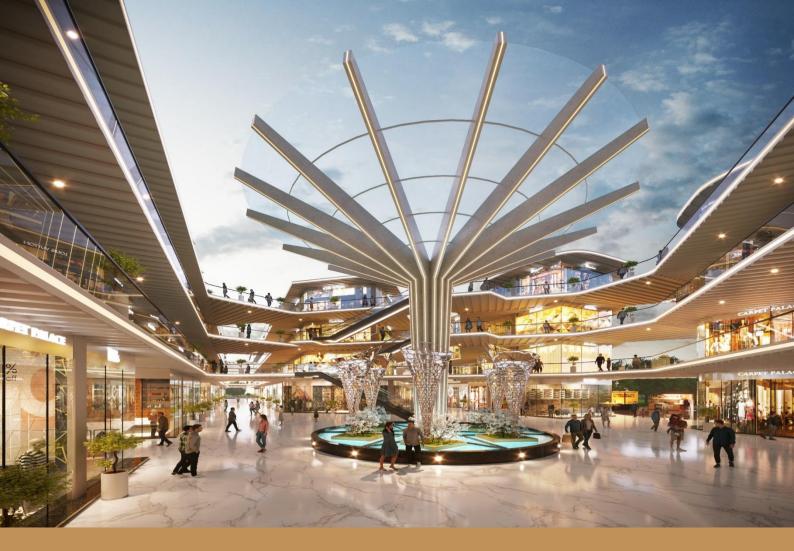

#### DESIGN

- Glass façade on both sides giving visibility
- Large Central Atrium
- Multiple anchor store opportunity
- Dedicated F&B Floor
- Provision of wet points

## THE MOST PREMIUM FASHION DESTINATION OF GURUGRAM

**4 Levels** of Retail Experience

Mix of Shopping & Dining

Anchor Stores on Every Floor Amidst a Catchment of Premium Residences

#### A UNIQUELY DESIGNED CENTRAL VERGE

**Escalators** running across all levels

**Central Atrium** designed to hold large gatherings

**Glass Facades** across Retail for maximum visibility

Dedicated F&B Zone on Level 3