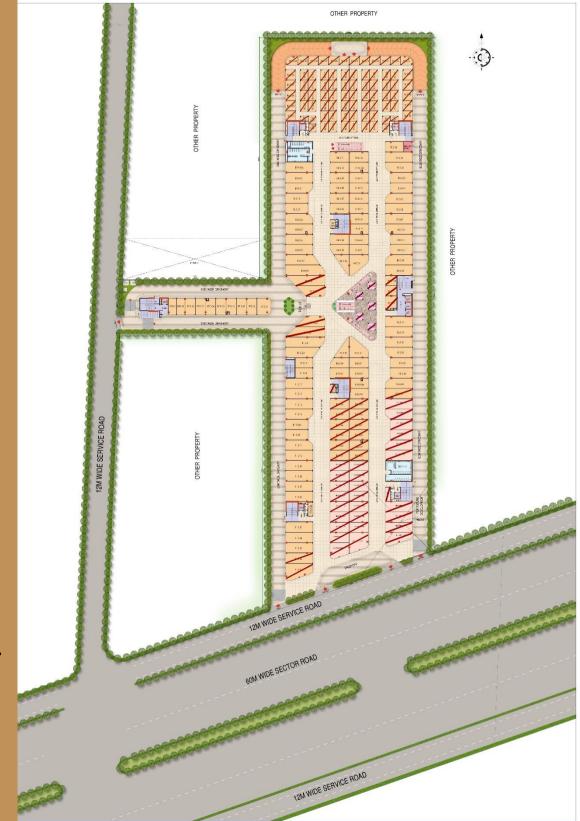

### SITE PLAN

A UNIQUE DESIGN
WITH TWO ROAD
ACCESS

DOUBLE ALIES
WITH MAXIMUM
FRONTAGE

**HI-VISIBILITY RETAIL** 

METICULOUSLY
PLANNED RETAIL
UNITS

### FIRST FLOOR