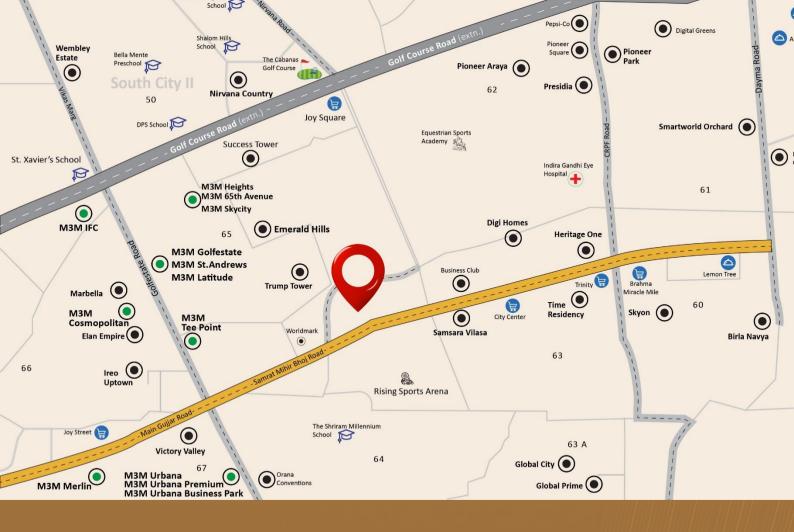

#### LOCATION

- Accessibility from two main roads
- Surrounded by HNI Catchment
- Multiple office complex and residences in the vicinity

#### RETAIL ZONES

LEVEL 3:

ENTERTAINMENT & FOOD-COURT

LEVEL GF, 1 & 2: RETAIL

LGF: PARKING + HYPERMARKET

LEVEL B1: PARKING

A
LOCATION
AMIDST AN
AFFLUENT
CATCHMENT

80K HIGH NETWORTH CATCHMENT

30+ RESIDENTIAL PROJECTS

8 + ICONIC LUXURY PROJECTS