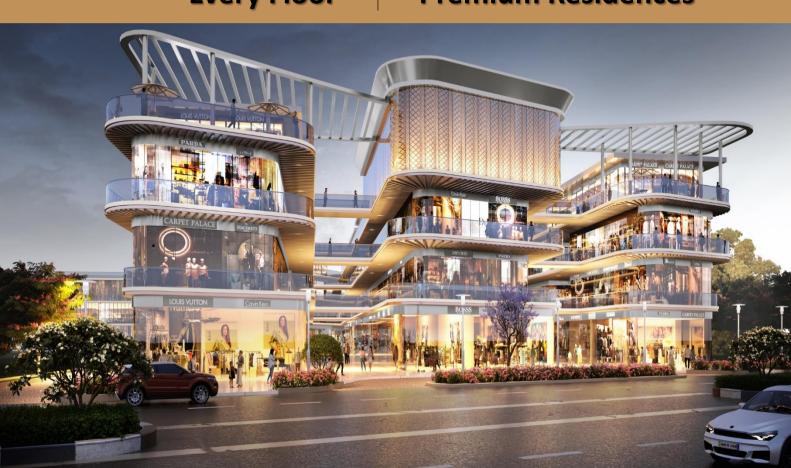

#### DESIGN

- Glass façade on both sides giving visibility
- Large Central Atrium
- Multiple anchor store opportunity
- Dedicated F&B Floor
- Provision of wet points

## THE MOST PREMIUM FASHION DESTINATION OF GURUGRAM

**4 Levels** of Retail Experience

Mix of Shopping & Dining

Anchor Stores on Every Floor Amidst a Catchment of Premium Residences

#### A UNIQUELY DESIGNED CENTRAL VERGE

**Escalators** running across all levels

**Central Atrium** designed to hold large gatherings

**Glass Facades** across Retail for maximum visibility

Dedicated F&B Zone on Level 3