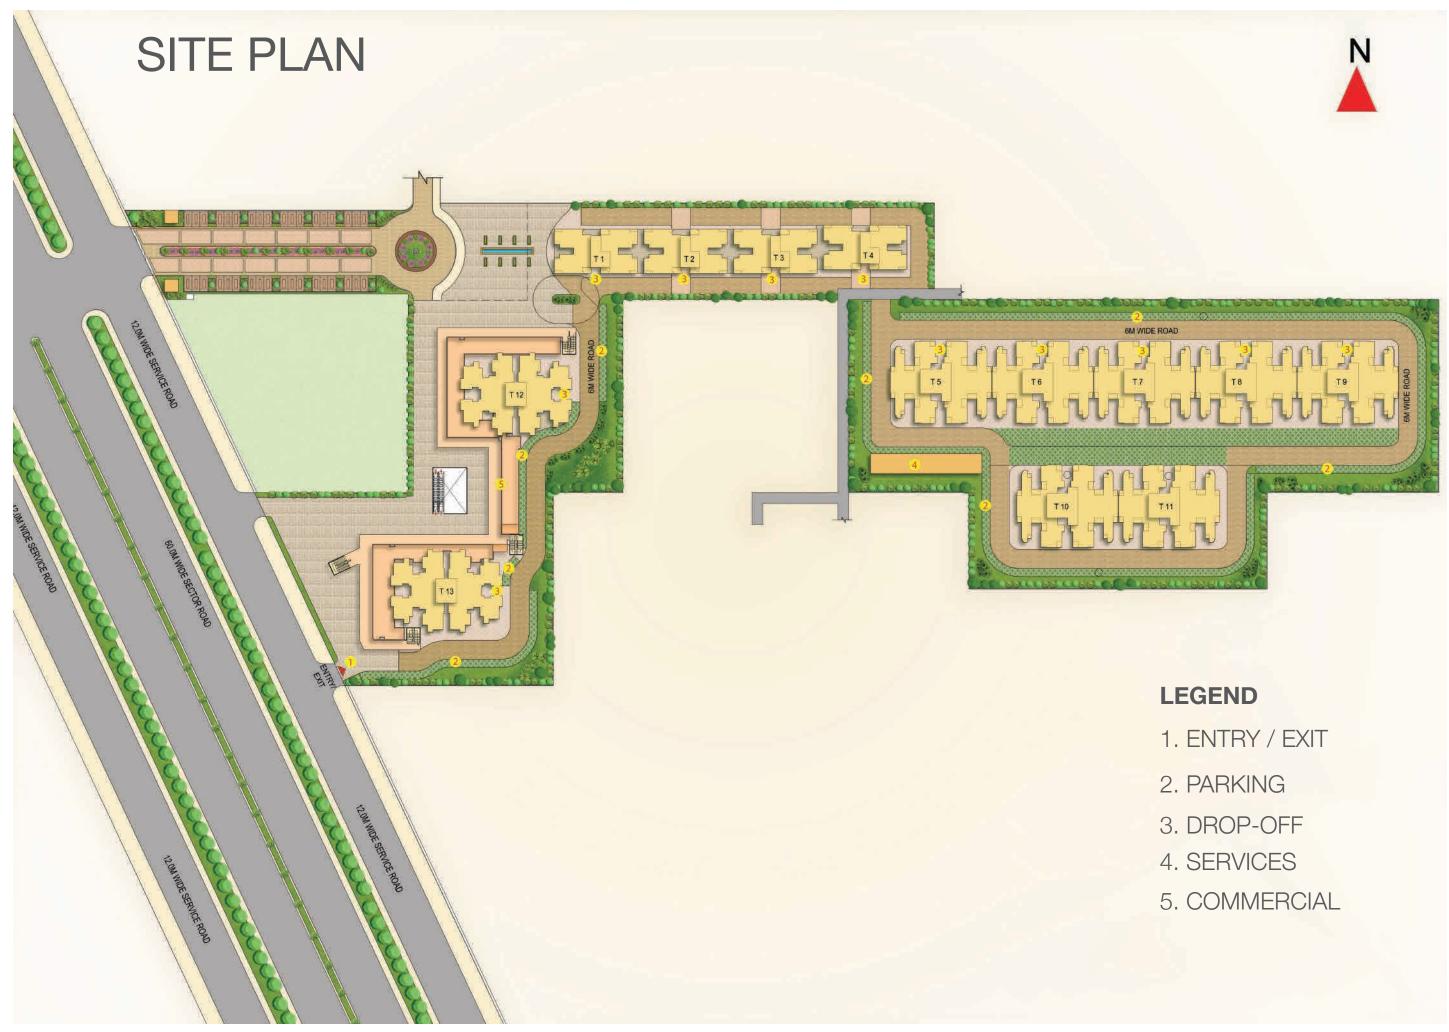

Located next to **10,000** 

residences with Mega Township

**G+1** of efficiently designed Retail Units

# 6000 sq ft exclusively marked for **HyperMart**

### Around **1000** Apartments

within the same complex

**114** Retail outlets

for premium brands

## **REFINED RETAIL SPACES**

The combination of the stunning architecture, efficiently designed retail options that cater to every segment and the ease of being located within walking distance from more than 10,000 residences with Mega Township makes Aashiyara Retail a smart choice for Retailers as well as Investors. This project is also the only proposed retail for almost 1000 residential apartments situated just a stone throw's away, in the same complex.