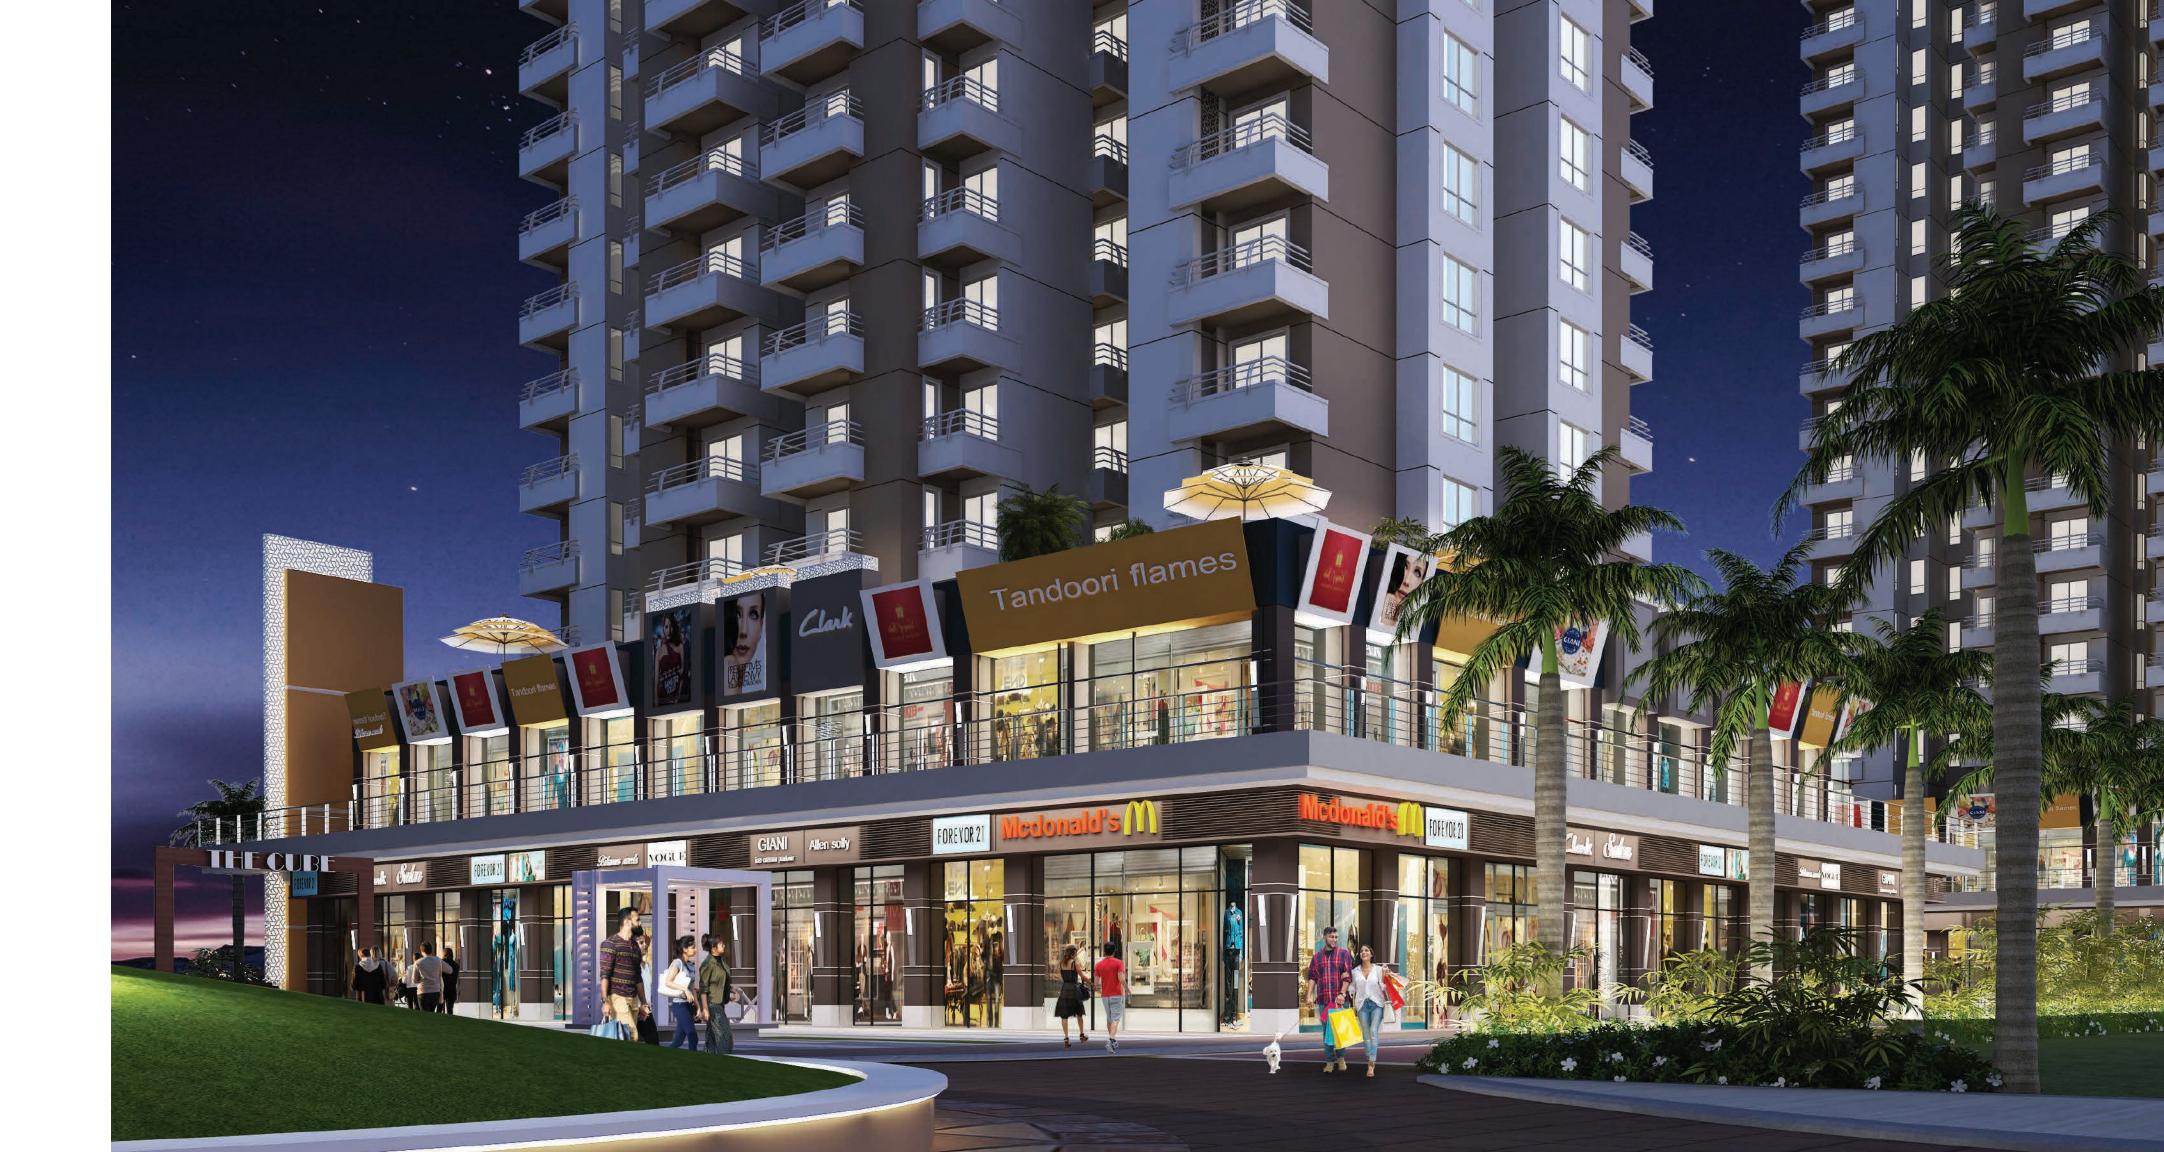

## HIGH STREET RETAIL OF THE FUTURE

Ashiyara Retail has been conceptualized as a new age shopping Hub, an amalgamation of Retail and F&B powered with a hyper mart and is truly a tribute to the spirit and liveliness of a vibrant city like Gurugram. The city that is an epicenter of growth priding itself as the center of high-rise commercial and residential buildings, a rapid Metro transport system and the most talked about roadway – Dwarka Expressway (DEW).

#### FEATURES

- Low Maintenance Retail Space
- Glass facade for sprawling views
- 24x7 video surveillance
- Ample visitor parking
- Dedicated retail drop off & entrance areas
- Located right in front of the 5 feet
   wide landscaped Green Belt
- High Street Retail with distinctive
  front façade

- Dedicated signage areas for all units
- Single point supply for every unit
- Facing 6 mtr road directly
- Wide pedestrian walkways
- Direct access from 60 mtr road enhancing visibility
- Multiple access with elevators
   & staircases
- Richly landscaped promenade with water bodies & sit-outs