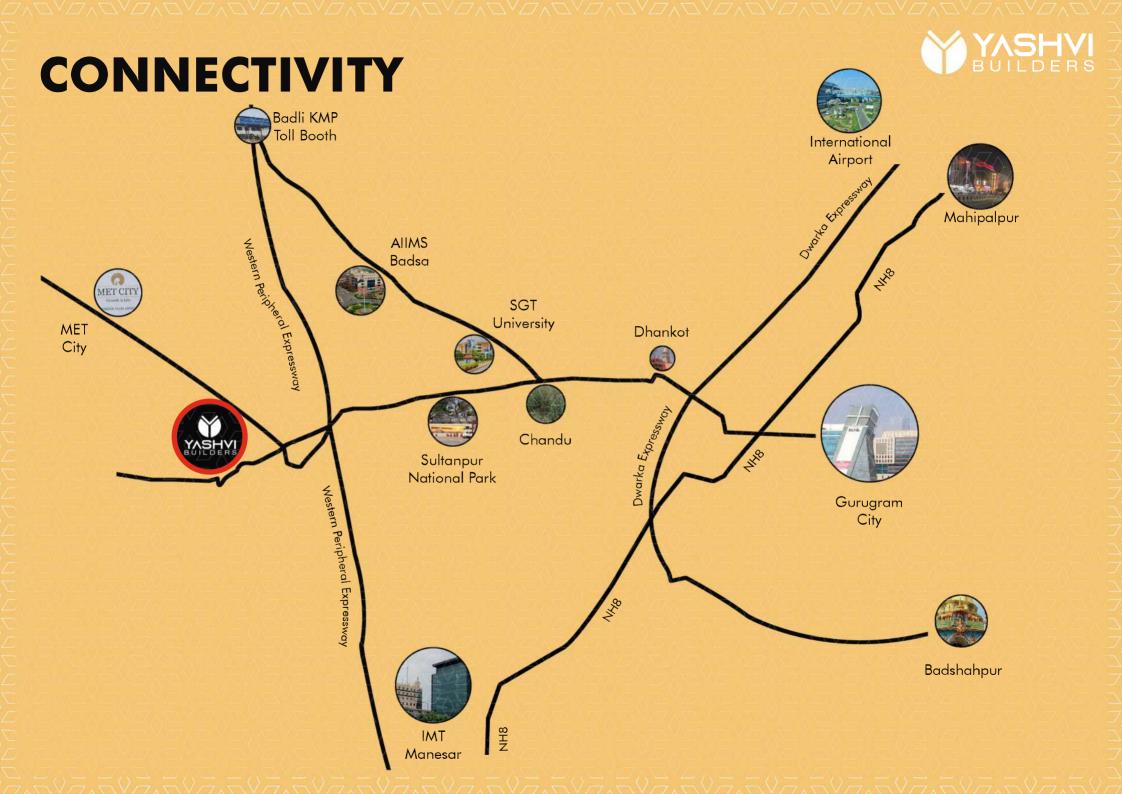

# NEAR BY SURROUNDING

Accessible From All Major Hubs

XLRI University - 5 Min

Drona Charya Collage of engineering - 10 Min

Delhi Public School - 20 Min

SGT University, Chandu - 20 Min

## 🖉 Business & Jobs –

Uno MINDA Industries - 4 Min

Reliance MET - 5 Min

IMT Manesar - 20 Min

Hero Honda Chowk - 20 Min

### Connectivity —

KMP Expressway - 1 Min

Dwarka Expressway - 10 Min

IGI Airport, New Delhi - 45 Min

Farukhnagar Railway Station - 5 Min

Main Market - 3 Min Main Bus Stop - 5 Min AIIMS Badsha - 20 Min Sultanpur Bird Century - 5 Min