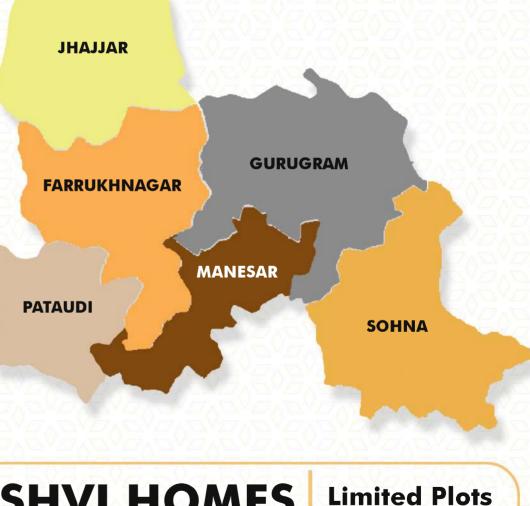

# WHY GURGAON WEST?

# Why farrukhnagar?

- 1. New & Upcoming Location next to Gurugram city.
- Centrally located & well connected to Gurgaon, Manesar, Pataudi, Jhajjar, Dwarka Expressway & Delhi
- 3. Industrial zone & MET- Job availability.
- 4. Demand for housing.
- 5. Higher Rental Yields.
- 6. Clean air.
- 7. Lake and forest environment surroundings.
- 8. Higher Prices, More density, More saturation and Same rentals.
- 9. Reliance Industrial park in 10,000 Acres.