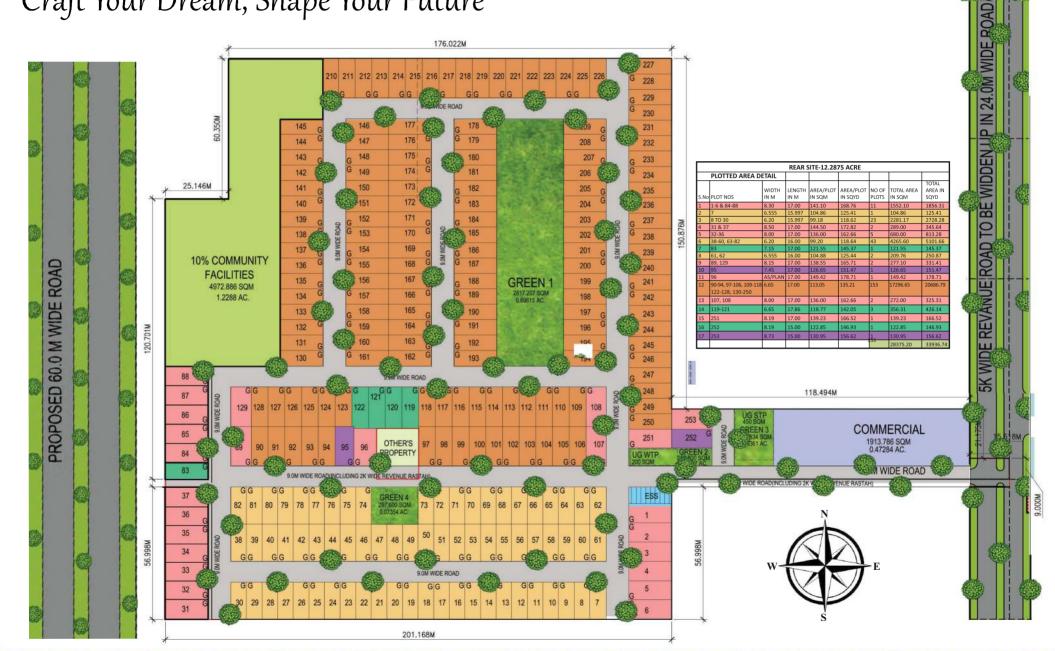

# **MASTER PLAN** Craft Your Dream, Shape Your Future

# WHY INVEST IN GOLDEN GATE

For Premium Living - Designed for Well Being

Enjoy the luxury of independent plots with the lifestyle and security of a gated community. The DDJAY township spread across 50+ Acres has been planned keeping in mind ideal urban design with tree lined avenues, and contiguous pedestrain paths and lush green parks with fragrant colorful plantation. Limited Plots ranging from 118 Sq. Yards - 178 Sq. Yard provide coveted privacy and an independent lifestyle at affordable rates with state of art facilities.